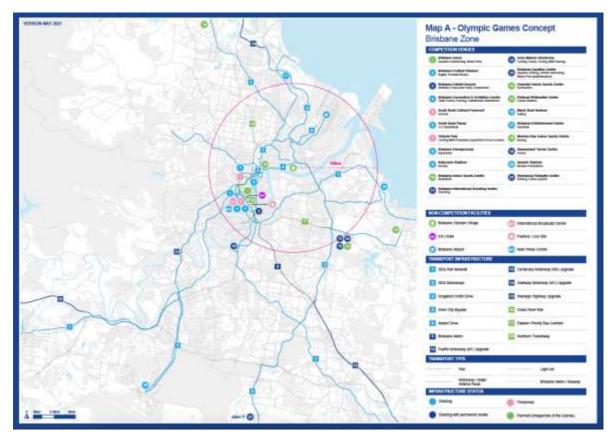

#### **Venues**

The Games will utilise 31 existing or temporary venues with some upgrades including:

- A major upgrade to The Gabba to host track and field events and the Opening and Closing ceremonies – a maximum capacity of 50,000, new field of play footprint and direct connection to Cross River Rail and Brisbane Metro
- Upgrade to the Wyaralong Flatwater Centre for water sports

Six planned new venues for regional growth, including:

- An indoor arena to replace the Brisbane Entertainment Centre "Brisbane Arena" which is also proposed to be the swimming venue, with the Gold Coast Aquatic Centre identified as an alternative location should Brisbane Arena not be delivered
- Four venues will be developed as 'community centres' in the model of the successful Coomera Indoor Sport Centre built for the 2018 Commonwealth Games, including a venue on the Sunshine Coast
- A Redlands Whitewater Centre as the venue for swift water sports

Highlighted venues and centres:

- The International Broadcast Centre is proposed to be hosted on the banks of the Brisbane River in a CBD location
- The Main Press Centre is proposed to be located at the Brisbane Convention and Exhibition Centre, 800 metres from the IBC. Further space is expected on the Gold Coast
- Beach Volleyball will be held on Broadbeach on the Gold Coast
- The Triathlon will be staged on the Gold Coast
- Road cycling, race walks and kiteboarding will be held at the Alexandra Headland on the Sunshine Coast
- Equestrian will be staged in the Brisbane CBD
- Archery and Basketball will be held along the Brisbane River

### The Olympic Villages:

- The Brisbane Olympic Village will be hosted at the Northshore Hamilton Priority Development Area, land owned by Economic Development Queensland, it will be developed as a public-private partnership
- The Village will deliver housing supply across a number of key markets including social and affordable housing, aged care, retirement living, key worker and build-to-rent accommodation, hotel stock and market housing.
- The Gold Coast Olympic Village is proposed to be hosted in Robina at a site owned by the Queensland Investment Corporation, developed as a PPP with the Queensland Government and QIC
- Satellite Villages will be established at Maroochydore on the Sunshine Coast, and Kooralbyn

The Bid Documents also discuss the required transport solutions required to move athletes, officials, and spectators between venues along the Southeast corner of Queensland.

It is stated that all Brisbane venues will have major road and public transport linkages, particularly through Cross River Rail and Brisbane Metro. Active transport will also be encouraged and supported.