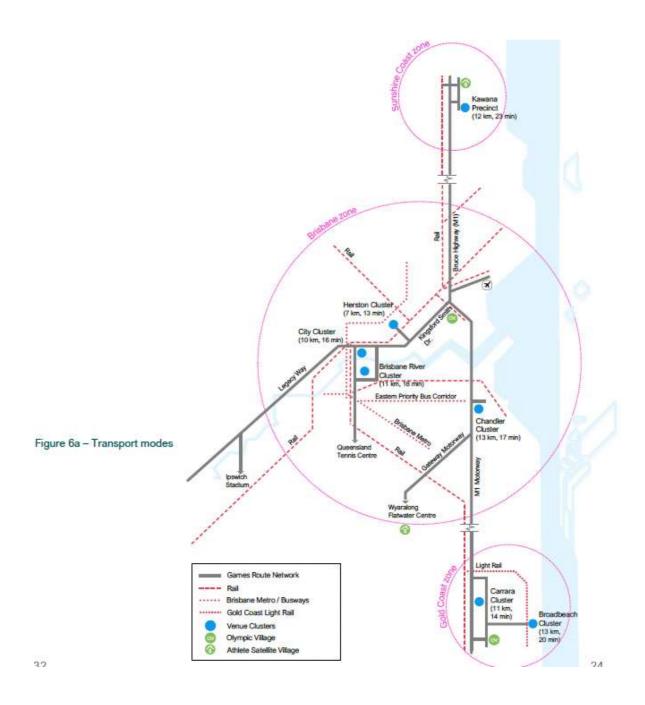

The Bid Documents also discuss the required transport solutions required to move athletes, officials, and spectators between venues along the Southeast corner of Queensland.

It is stated that all Brisbane venues will have major road and public transport linkages, particularly through Cross River Rail and Brisbane Metro. Active transport will also be encouraged and supported.

It is forecast that the transport corridors between Brisbane, the Gold Coast and the Sunshine Coast will have increased road and rail capacity by 2032 through the regular upgrades and improvements to the network.

The transport network for the Games: