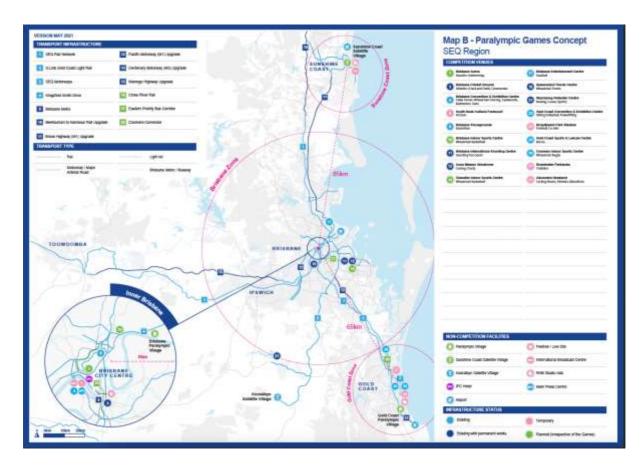

Six planned new venues for regional growth, including:

- An indoor arena to replace the Brisbane Entertainment Centre "Brisbane Arena" which is also proposed to be the swimming venue, with the Gold Coast Aquatic Centre identified as an alternative location should Brisbane Arena not be delivered
- Four venues will be developed as 'community centres' in the model of the successful Coomera Indoor Sport Centre built for the 2018 Commonwealth Games, including a venue on the Sunshine Coast
- A Redlands Whitewater Centre as the venue for swift water sports

Highlighted venues and centres:

- The International Broadcast Centre is proposed to be hosted on the banks of the Brisbane River in a CBD location
- The Main Press Centre is proposed to be located at the Brisbane Convention and Exhibition Centre, 800 metres from the IBC. Further space is expected on the Gold Coast
- Beach Volleyball will be held on Broadbeach on the Gold Coast
- The Triathlon will be staged on the Gold Coast
- Road cycling, race walks and kiteboarding will be held at the Alexandra Headland on the Sunshine Coast
- Equestrian will be staged in the Brisbane CBD
- Archery and Basketball will be held along the Brisbane River

### The Olympic Villages:

- The Brisbane Olympic Village will be hosted at the Northshore Hamilton Priority Development Area, land owned by Economic Development Queensland, it will be developed as a public-private partnership
- The Village will deliver housing supply across a number of key markets including social and affordable housing, aged care, retirement living, key worker and build-to-rent accommodation, hotel stock and market housing.
- The Gold Coast Olympic Village is proposed to be hosted in Robina at a site owned by the Queensland Investment Corporation, developed as a PPP with the Queensland Government and QIC
- Satellite Villages will be established at Maroochydore on the Sunshine Coast, and Kooralbyn

The Bid Documents also discuss the required transport solutions required to move athletes, officials, and spectators between venues along the Southeast corner of Queensland.

It is stated that all Brisbane venues will have major road and public transport linkages, particularly through Cross River Rail and Brisbane Metro. Active transport will also be encouraged and supported.

It is forecast that the transport corridors between Brisbane, the Gold Coast and the Sunshine Coast will have increased road and rail capacity by 2032 through the regular upgrades and improvements to the network.